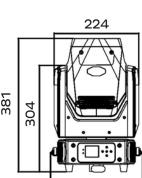

| SOURCE            | Light source: 150 watts white LED<br>LED life expectancy: 50,000 Hrs.<br>Color temperature: 7500K                                                                                                                                                  |     |
|-------------------|----------------------------------------------------------------------------------------------------------------------------------------------------------------------------------------------------------------------------------------------------|-----|
| OPTICAL<br>SYSTEM | Beam angle: 15°<br>Electronic focus                                                                                                                                                                                                                | _   |
|                   | Dimmer: Linear adjustment<br>Color wheel: 7 colors + open<br>Electronic variable strobe<br>Rotating gobo: 6 gobos + open<br>Static gobo: 8 gobos + open<br>Prism: 3-facet circular prism<br>Pixel controlled Front Face Ring with built-in effects | 381 |
|                   | Control protocols: DMX, Auto Run<br>Control channels: 21, 29 CHs                                                                                                                                                                                   |     |
| MOVEMENT          | Pan: 540°<br>Tilt: 270°<br>Resolution: 16 bit                                                                                                                                                                                                      |     |
| ELECTRICAL        | Input voltage: 100-240V/50-60Hz<br>Power consumption: 250 watts                                                                                                                                                                                    |     |
| CONNECTIONS       | DMX connections: 3 pin XLR In/Out male and female<br>Power connections: PowerCon In/Out                                                                                                                                                            |     |
| PHYSICAL          | Dimensions: 182 x 263 x 381mm<br>Weight: 8.2kg<br>Housing: Plastic<br>Color: Black<br>IP rating: 20                                                                                                                                                |     |

DIMENSIONS

263