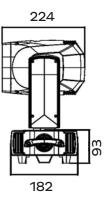

| SOURCE            | Light source: 150 watts white LED<br>LED life expectancy: 50,000 Hrs.<br>Color temperature: 7500K                                                                                                                                                  |     |
|-------------------|----------------------------------------------------------------------------------------------------------------------------------------------------------------------------------------------------------------------------------------------------|-----|
| OPTICAL<br>SYSTEM | Beam angle: 15°<br>Electronic focus                                                                                                                                                                                                                | _   |
|                   | Dimmer: Linear adjustment<br>Color wheel: 7 colors + open<br>Electronic variable strobe<br>Rotating gobo: 6 gobos + open<br>Static gobo: 8 gobos + open<br>Prism: 3-facet circular prism<br>Pixel controlled Front Face Ring with built-in effects | 381 |
|                   | Control protocols: DMX, Auto Run<br>Control channels: 21, 29 CHs                                                                                                                                                                                   |     |
| MOVEMENT          | Pan: 540°<br>Tilt: 270°<br>Resolution: 16 bit                                                                                                                                                                                                      |     |
| ELECTRICAL        | Input voltage: 100-240V/50-60Hz<br>Power consumption: 250 watts                                                                                                                                                                                    |     |
| CONNECTIONS       | DMX connections: 3 pin XLR In/Out male and female<br>Power connections: PowerCon In/Out                                                                                                                                                            |     |
| PHYSICAL          | Dimensions: 182 x 263 x 381mm<br>Weight: 8.2kg<br>Housing: Plastic<br>Color: Black<br>IP rating: 20                                                                                                                                                |     |

DIMENSIONS

263